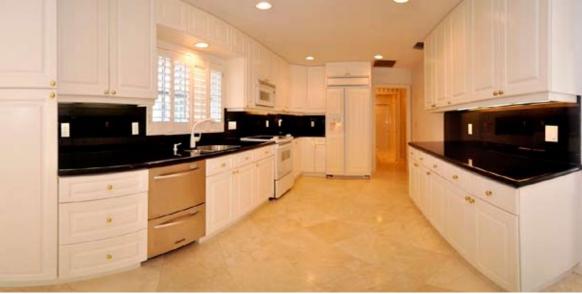

# Lost Tree Village

G olf & Lake Views abound directly across from the Atlantic Ocean, and you're only one block from the Beach Club. This completely renovated, Bermuda inspired 4 bedroom, 3-1/2 bath home has the advantage of being perfectly positioned to enjoy gentle Atlantic Ocean breezes combined with panoramic views of the lake and 11th green. The spacious, light-filled living & dining areas as well as den look out over the pool, 11539 TURTLE BEACH ROAD • NORTH PALM BEACH • FLORIDA TOTAL AREA 4,911 sq. ft ID-No. E-0001MA

lake & golf course beyond. Special upgrades include dramatic arches, Ionic columns, polished marble & wood flooring throughout the home. The spacious outdoor patio, accented with the ambience of a sparkling lap pool is perfect for entertaining friends and family in Florida's year-round sunny climate. With over 4,900 total square feet and a Lost Tree location second to none, this home is a rare find. Price Upon Request.