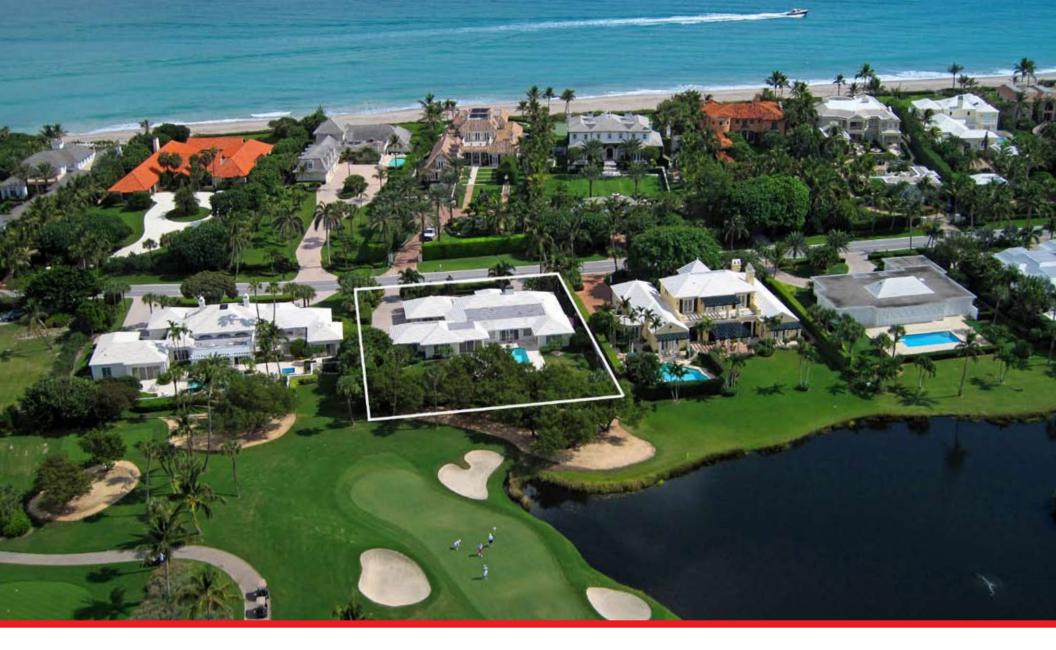

Ocean Breezes & Golf Course Views Lost Tree Village • North Palm Beach • Florida

# Lost Tree Village

G olf & Lake Views abound directly across from the Atlantic Ocean, and you're only one block from the Beach Club. This completely renovated, Bermuda inspired 4 bedroom, 3-1/2 bath home has the advantage of being perfectly positioned to enjoy gentle Atlantic Ocean breezes combined with panoramic views of the lake and 11th green. The spacious, light-filled living & dining areas as well as den look out over the pool, 11539 TURTLE BEACH ROAD • NORTH PALM BEACH • FLORIDA TOTAL AREA 4,911 sq. ft ID-No. E-0001MA

lake & golf course beyond. Special upgrades include dramatic arches, Ionic columns, polished marble & wood flooring throughout the home. The spacious outdoor patio, accented with the ambience of a sparkling lap pool is perfect for entertaining friends and family in Florida's year-round sunny climate. With over 4,900 total square feet and a Lost Tree location second to none, this home is a rare find. Price Upon Request.