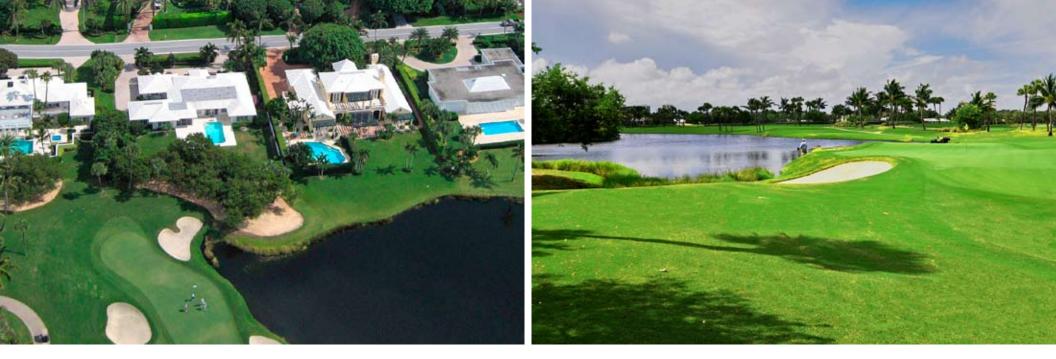

# Lost Tree Village

G olf & Lake Views abound directly across from the Atlantic Ocean, and you're only one block from the Beach Club. This completely renovated, Bermuda inspired 4 bedroom, 3-1/2 bath home has the advantage of being perfectly positioned to enjoy gentle Atlantic Ocean breezes combined with panoramic views of the lake and 11th green. The spacious, light-filled living & dining areas as well as den look out over the pool, 11539 TURTLE BEACH ROAD • NORTH PALM BEACH • FLORIDA TOTAL AREA 4,911 sq. ft ID-No. E-0001MA

lake & golf course beyond. Special upgrades include dramatic arches, Ionic columns, polished marble & wood flooring throughout the home. The spacious outdoor patio, accented with the ambience of a sparkling lap pool is perfect for entertaining friends and family in Florida's year-round sunny climate. With over 4,900 total square feet and a Lost Tree location second to none, this home is a rare find. Price Upon Request.