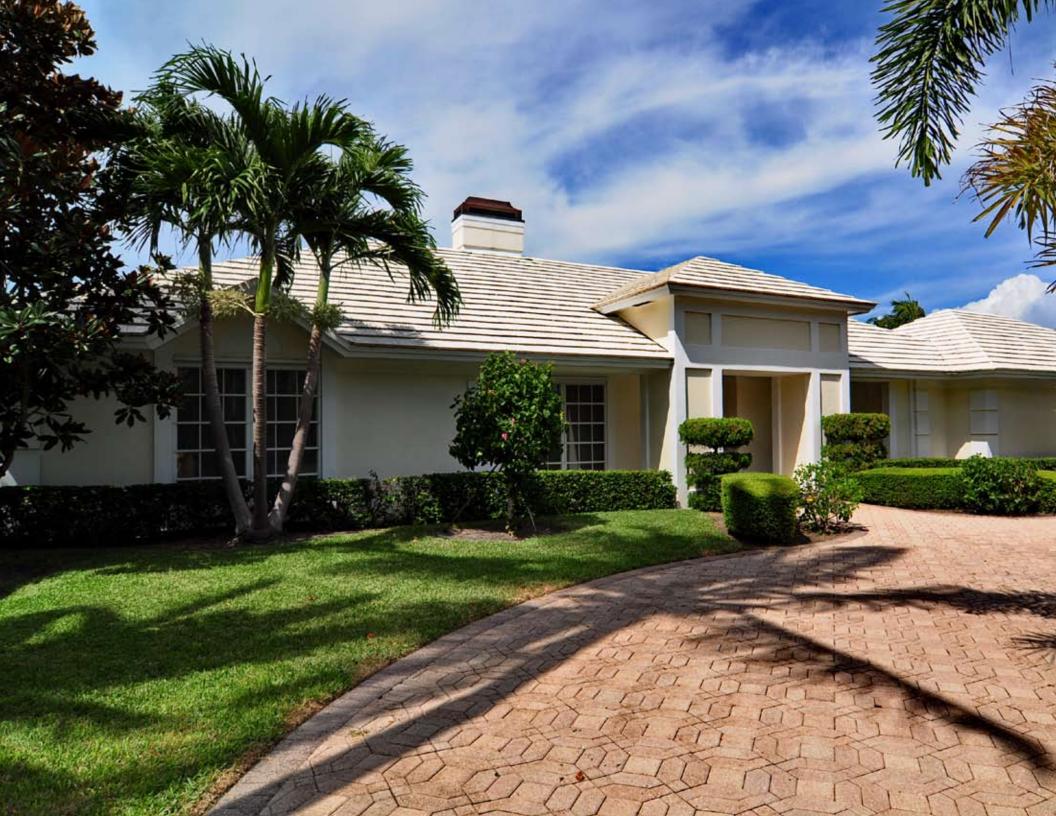

# Lost Tree Village

G olf & Lake Views abound directly across from the Atlantic Ocean, and you're only one block from the Beach Club. This completely renovated, Bermuda inspired 4 bedroom, 3-1/2 bath home has the advantage of being perfectly positioned to enjoy gentle Atlantic Ocean breezes combined with panoramic views of the lake and 11th green. The spacious, light-filled living & dining areas as well as den look out over the pool, 11539 TURTLE BEACH ROAD • NORTH PALM BEACH • FLORIDA TOTAL AREA 4,911 sq. ft ID-No. E-0001MA

lake & golf course beyond. Special upgrades include dramatic arches, Ionic columns, polished marble & wood flooring throughout the home. The spacious outdoor patio, accented with the ambience of a sparkling lap pool is perfect for entertaining friends and family in Florida's year-round sunny climate. With over 4,900 total square feet and a Lost Tree location second to none, this home is a rare find. Price Upon Request.