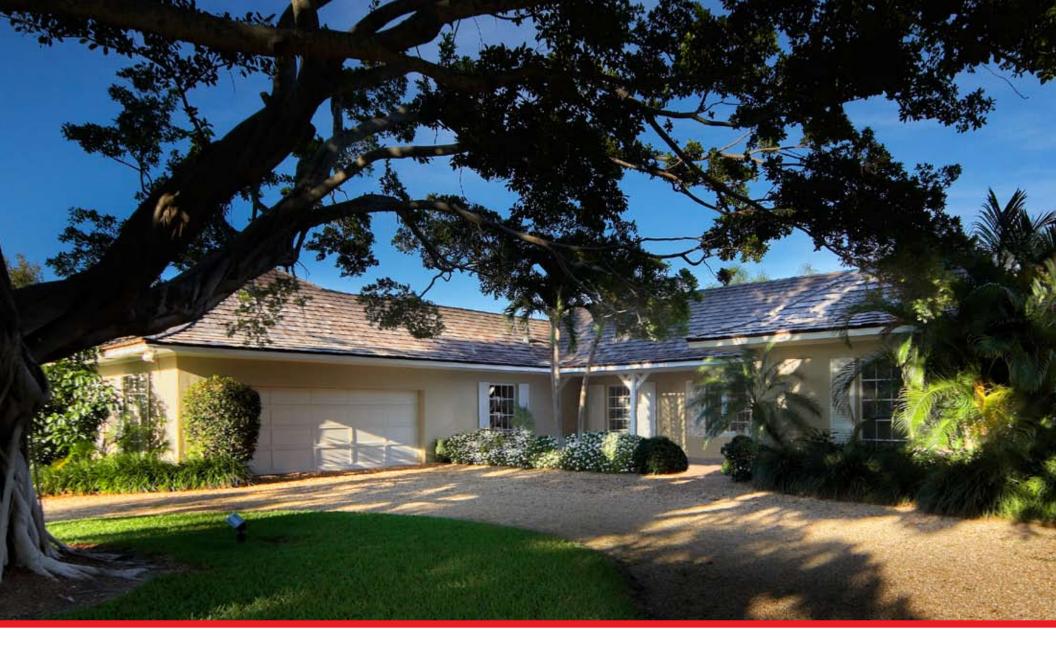

2<sup>nd</sup> Fairway Lost Tree Village • North Palm Beach • Florida

# Lost Tree Village

Double Fairway View

Quaintly nestled within the private and exclusive community that is Lost Tree Village, this charming three bedroom, three bath home features one of the community's most unique golf course views. Situated just off the 2nd Fairway of Lost Tree Village's renowned golf course, this home provides much more than a room with a view. Enter the interior of this exquisite home and indulge in a rich palate of colorful décor. Glass sliding doors throughout the master bedroom, guest bedroom and living room provide a spectacular panoramic view of the perfectly manicured, emerald green fairways.

11922 LOST TREE WAY • NORTH PALM BEACH • FLORIDA TOTAL AREA 2,876 sq. ft ID-No. E-0001M8

The spacious outdoor patio, accented by the ambiance of a sparkling lap pool, is perfect for entertaining friends and family during Florida's year-round warm and sunny climate. For formal and casual dinners, escort your guests into the dining area boasting oak wood flooring and the convenience of a wet bar. Just off of the dining area, the crisp white kitchen with accents of refreshing blues will cater to the occasional cook or the expert chef and reintroduces the revitalizing appeal and modern sophistication of this tropical home. Price upon request.