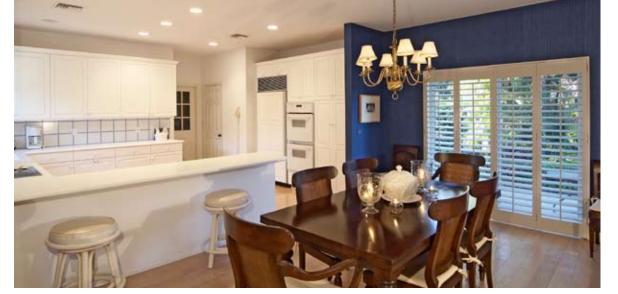

11922 LOST TREE WAY • NORTH PALM BEACH • FLORIDA TOTAL AREA 2,876 sq. ft ID-No. E-0001M8

The spacious outdoor patio, accented by the ambiance of a sparkling lap pool, is perfect for entertaining friends and family during Florida's year-round warm and sunny climate. For formal and casual dinners, escort your guests into the dining area boasting oak wood flooring and the convenience of a wet bar. Just off of the dining area, the crisp white kitchen with accents of refreshing blues will cater to the occasional cook or the expert chef and reintroduces the revitalizing appeal and modern sophistication of this tropical home. Price upon request.