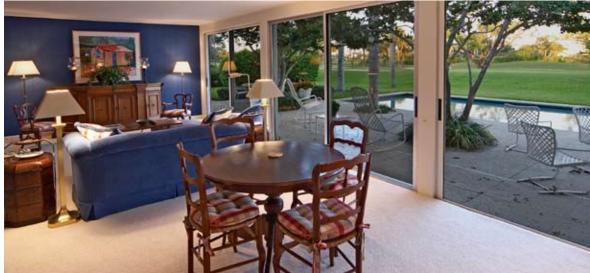

# Lost Tree Village

Double Fairway View

Quaintly nestled within the private and exclusive community that is Lost Tree Village, this charming three bedroom, three bath home features one of the community's most unique golf course views. Situated just off the 2nd Fairway of Lost Tree Village's renowned golf course, this home provides much more than a room with a view. Enter the interior of this exquisite home and indulge in a rich palate of colorful décor. Glass sliding doors throughout the master bedroom, guest bedroom and living room provide a spectacular panoramic view of the perfectly manicured, emerald green fairways.

11922 LOST TREE WAY • NORTH PALM BEACH • FLORIDA TOTAL AREA 2,876 sq. ft ID-No. E-0001M8

The spacious outdoor patio, accented by the ambiance of a sparkling lap pool, is perfect for entertaining friends and family during Florida's year-round warm and sunny climate. For formal and casual dinners, escort your guests into the dining area boasting oak wood flooring and the convenience of a wet bar. Just off of the dining area, the crisp white kitchen with accents of refreshing blues will cater to the occasional cook or the expert chef and reintroduces the revitalizing appeal and modern sophistication of this tropical home. Price upon request.