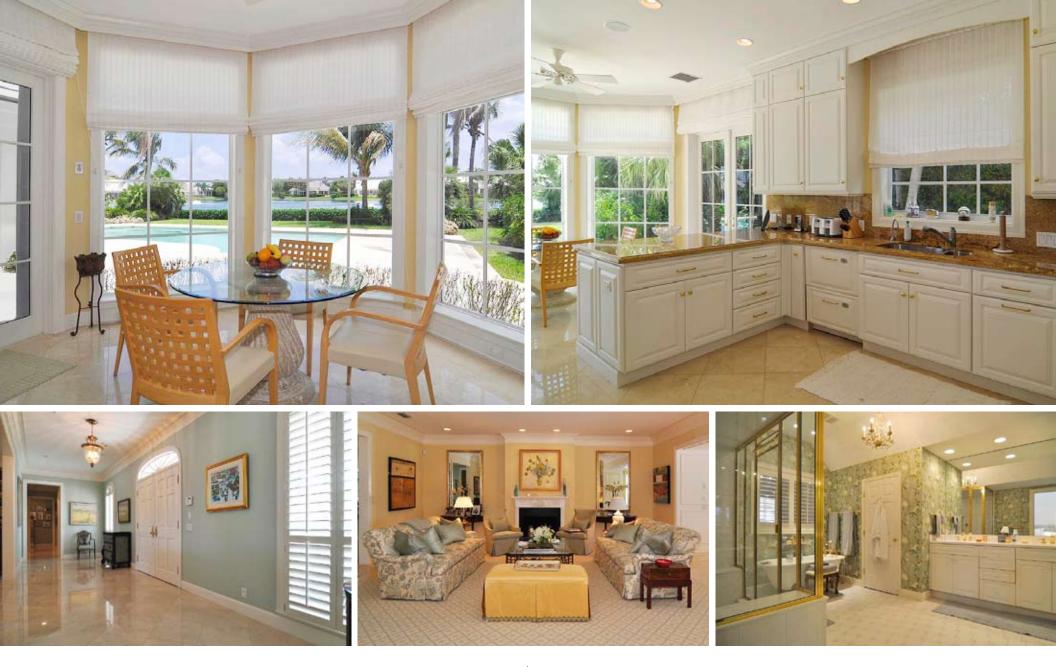

# Lost Tree Village Pelican Lake

11082 TURTLE BEACH ROAD • NORTH PALM BEACH • FLORIDA TOTAL AREA 5,246 sq. ft. ID-No. E-00019D

 $\mathbf{T}$  his exquisite custom built 4 bedroom, 4-1/2 bath French Regency home is fully renovated. The spectacular views of Pelican Lake and its convenient location only a short walk to the Beach Club, tennis, Golf Club and fitness center make this lovely

residence extremely appealing. Some of the features include impact windows, French doors, marble floors, granite countertops, fireplace, and top-of-the-line appliances, pool and Jacuzzi. An exceptional offering on Pelican Lake. Price upon request.