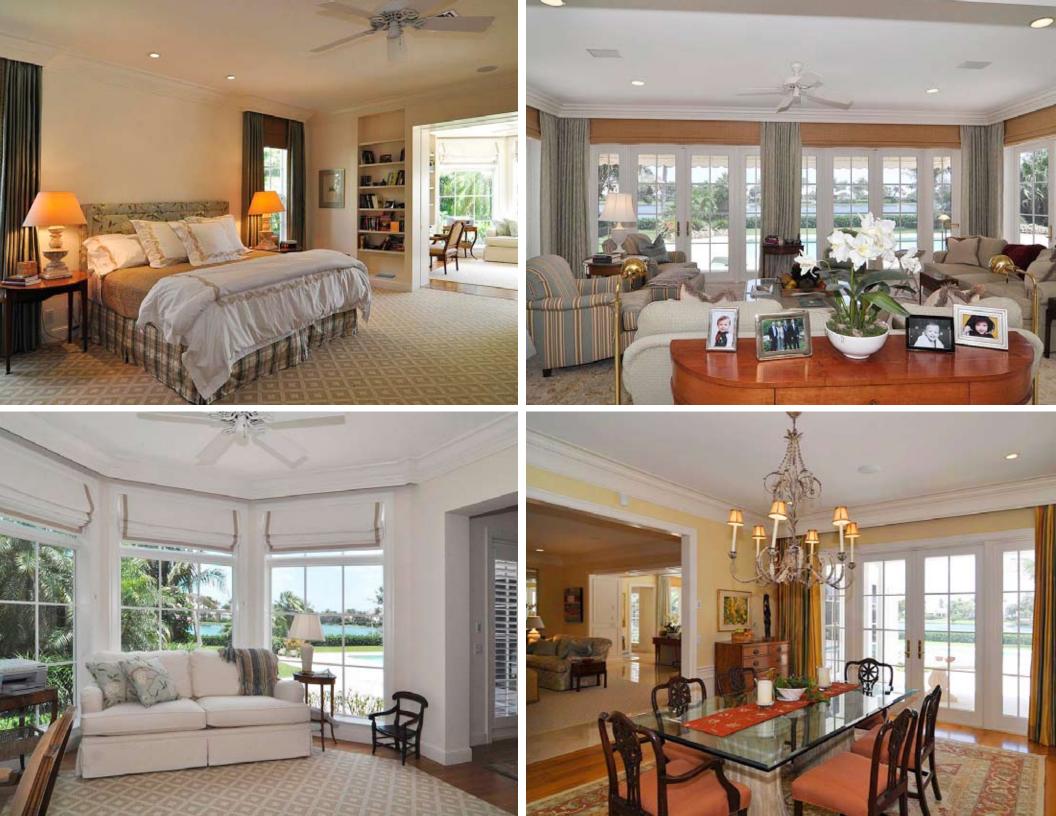

# Lost Tree Village Pelican Lake

11082 TURTLE BEACH ROAD • NORTH PALM BEACH • FLORIDA TOTAL AREA 5,246 sq. ft. ID-No. E-00019D

 $\mathbf{T}$  his exquisite custom built 4 bedroom, 4-1/2 bath French Regency home is fully renovated. The spectacular views of Pelican Lake and its convenient location only a short walk to the Beach Club, tennis, Golf Club and fitness center make this lovely

residence extremely appealing. Some of the features include impact windows, French doors, marble floors, granite countertops, fireplace, and top-of-the-line appliances, pool and Jacuzzi. An exceptional offering on Pelican Lake. Price upon request.