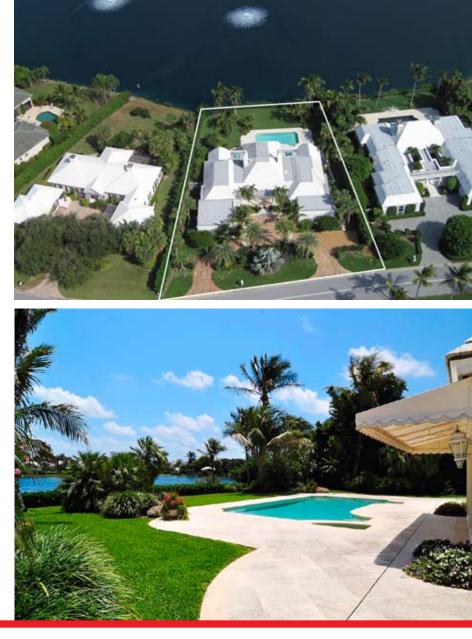

# Lost Tree Village Pelican Lake

11082 TURTLE BEACH ROAD • NORTH PALM BEACH • FLORIDA TOTAL AREA 5,246 sq. ft. ID-No. E-00019D

 $\mathbf{T}$  his exquisite custom built 4 bedroom, 4-1/2 bath French Regency home is fully renovated. The spectacular views of Pelican Lake and its convenient location only a short walk to the Beach Club, tennis, Golf Club and fitness center make this lovely

residence extremely appealing. Some of the features include impact windows, French doors, marble floors, granite countertops, fireplace, and top-of-the-line appliances, pool and Jacuzzi. An exceptional offering on Pelican Lake. Price upon request.