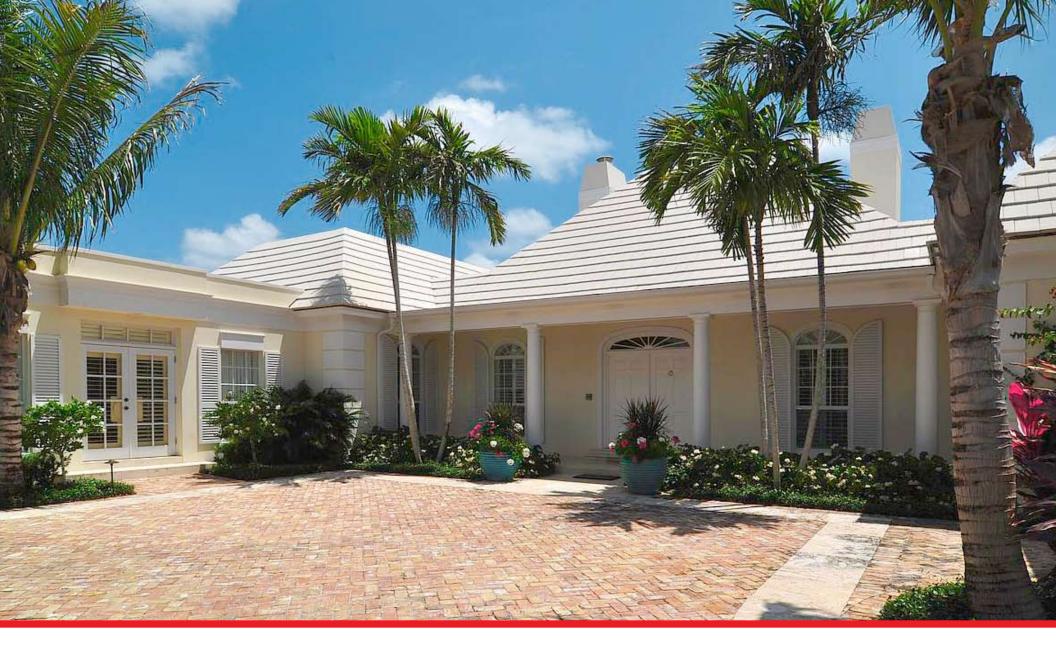

# Lost Tree Village Pelican Lake

11082 TURTLE BEACH ROAD • NORTH PALM BEACH • FLORIDA TOTAL AREA 5,246 sq. ft. ID-No. E-00019D

 $\mathbf{T}$  his exquisite custom built 4 bedroom, 4-1/2 bath French Regency home is fully renovated. The spectacular views of Pelican Lake and its convenient location only a short walk to the Beach Club, tennis, Golf Club and fitness center make this lovely

residence extremely appealing. Some of the features include impact windows, French doors, marble floors, granite countertops, fireplace, and top-of-the-line appliances, pool and Jacuzzi. An exceptional offering on Pelican Lake. Price upon request.