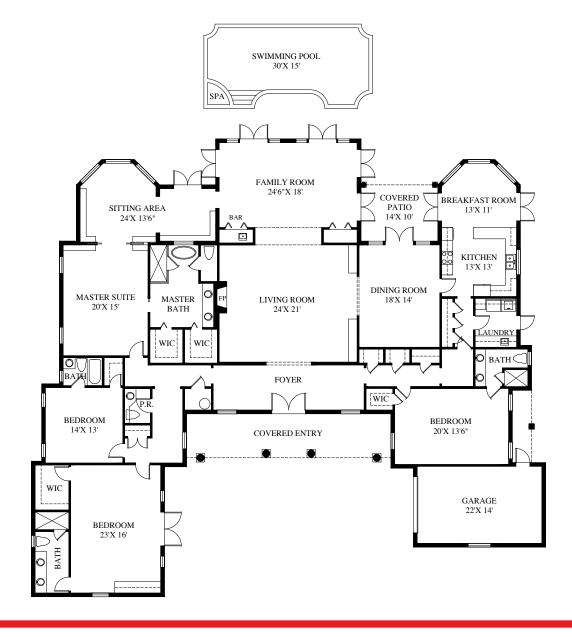

# Lost Tree Village Pelican Lake

11082 TURTLE BEACH ROAD • NORTH PALM BEACH • FLORIDA TOTAL AREA 5,246 sq. ft. ID-No. E-00019D

 $\mathbf{T}$  his exquisite custom built 4 bedroom, 4-1/2 bath French Regency home is fully renovated. The spectacular views of Pelican Lake and its convenient location only a short walk to the Beach Club, tennis, Golf Club and fitness center make this lovely

residence extremely appealing. Some of the features include impact windows, French doors, marble floors, granite countertops, fireplace, and top-of-the-line appliances, pool and Jacuzzi. An exceptional offering on Pelican Lake. Price upon request.