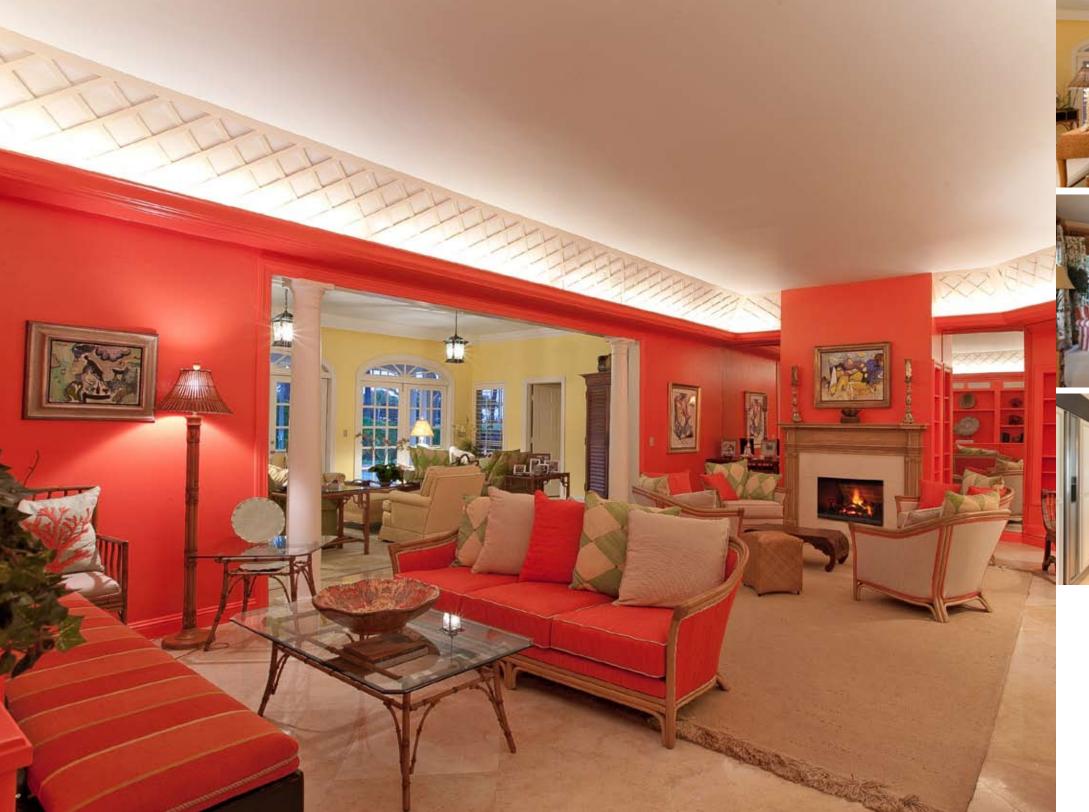

Golfer's Retreat
Double Fairway Views
Lost Tree Village • North Palm Beach • Florida

 ${f E}$  nter this private 6 bedroom, 5 bath residence through a dramatic foyer with twin wrought iron staircases architecturally offering balance and grace. The drama continues in the living room with its custom oak mantled fireplace, columns, marble floors and volume tray ceiling enhanced with lighting and wood trim finishes. The formal dining room is generous in size and graced with an oversized bay window. The newly redesigned kitchen with custom finishes, center island and French doors provides easy service to the pool & patio activities.