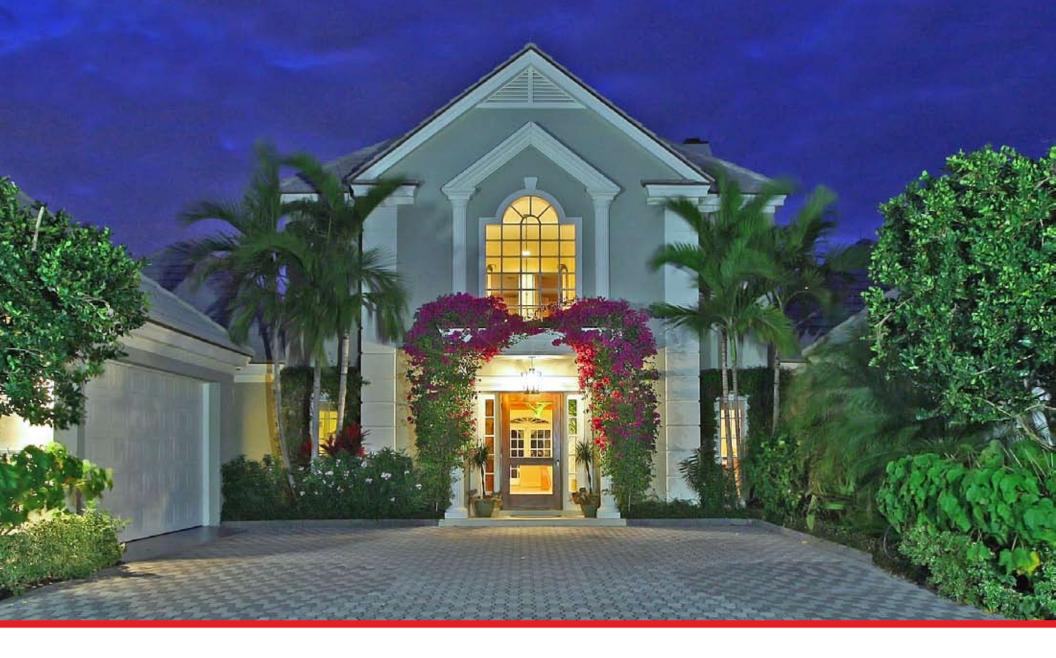

Golfer's Retreat
Double Fairway Views
Lost Tree Village • North Palm Beach • Florida

 ${f E}$  nter this private 6 bedroom, 5 bath residence through a dramatic foyer with twin wrought iron staircases architecturally offering balance and grace. The drama continues in the living room with its custom oak mantled fireplace, columns, marble floors and volume tray ceiling enhanced with lighting and wood trim finishes. The formal dining room is generous in size and graced with an oversized bay window. The newly redesigned kitchen with custom finishes, center island and French doors provides easy service to the pool & patio activities.

Lost Tree Village
Double Fairway Views

897 LAKE HOUSE DRIVE • NORTH PALM BEACH • FLORIDA TOTAL AREA 7,038 sq. ft ID-No. E00020N

necorative arched French windows & doors flank the florida room drenching **D** it with natural sunlight & outdoor beauty. The tradition continues outdoors with lattice detail framing the views of the oversized blue pool & spa with a unique pattern of old chicago brick creating a quaint patio setting to enjoy your morning coffee or perfect for alfresco dining with friends & family. A two car garage completes this estate of top of the line finishes in a gated, secure oceanfront community. Price upon request.