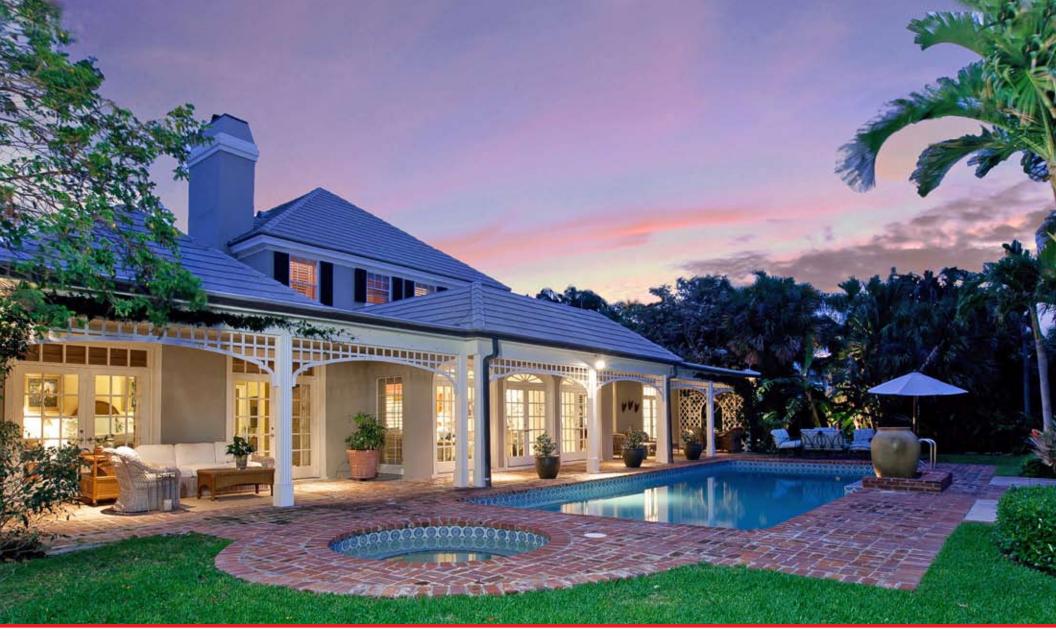

Lost Tree Village
Double Fairway Views

897 LAKE HOUSE DRIVE • NORTH PALM BEACH • FLORIDA TOTAL AREA 7,038 sq. ft ID-No. E00020N

necorative arched French windows & doors flank the florida room drenching **D** it with natural sunlight & outdoor beauty. The tradition continues outdoors with lattice detail framing the views of the oversized blue pool & spa with a unique pattern of old chicago brick creating a quaint patio setting to enjoy your morning coffee or perfect for alfresco dining with friends & family. A two car garage completes this estate of top of the line finishes in a gated, secure oceanfront community. Price upon request.