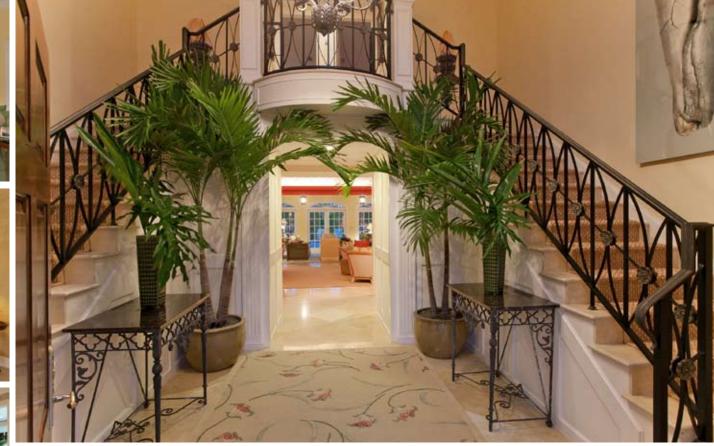

Golfer's Retreat
Double Fairway Views
Lost Tree Village • North Palm Beach • Florida

 ${f E}$  nter this private 6 bedroom, 5 bath residence through a dramatic foyer with twin wrought iron staircases architecturally offering balance and grace. The drama continues in the living room with its custom oak mantled fireplace, columns, marble floors and volume tray ceiling enhanced with lighting and wood trim finishes. The formal dining room is generous in size and graced with an oversized bay window. The newly redesigned kitchen with custom finishes, center island and French doors provides easy service to the pool & patio activities.